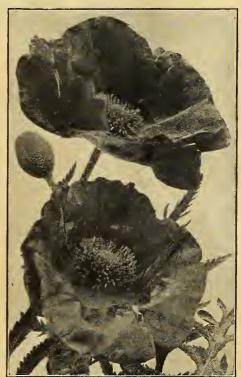

5    |
| POPPY—SINGLE ANNUAL VARIETIES                       | 3    |        |
| Shirley. Large flowers of many beautiful colors and |      |        |
| shades (1/4 lb. 50c.)                               | .10  | .20    |
| Admiral. Pure white with scarlet edge               | .10  | .15    |
| King Edward. Deep scarlet                           | .10  | .30    |
| Danebrog. Scarlet with white spot                   | .10  | .15    |
| Maid of the Mist. White, fringed flowers            | .10  | .15    |
|                                                     |      | _      |
| Miss Sherwood. Chamois rose                         | .10  | .15    |
| Tulip. Glowing scarlet                              | ·IO  | .30    |
| Umbrosum. Rich vermilion                            | .IO  | .15    |



Orientale Poppy

| POPPY—PERENNIAL                               | Trade Pkt. | Oz.    |
|-----------------------------------------------|------------|--------|
| Giant Scarlet                                 |            | \$0.25 |
| Iceland. Single Mixed                         | 15         | .60    |
| " Double Mixed                                | 25         | 1.00   |
| " White                                       | 15         | .60    |
| " Yellow                                      |            | .60    |
| Orientale. Deep scarlet                       |            | .60    |
| " Mrs. Perry. Rich salmon pink                | 40         | 2.00   |
| " Hybrids. Mixed colors                       | .25        | 1.00   |
|                                               | 25